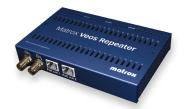

# Three Simple and Versatile Components

|                       | Veos Master Unit                                                                                              | Veos Display Unit                                                                                                                       | Veos Repeater Unit (optional)                                                                     |
|-----------------------|---------------------------------------------------------------------------------------------------------------|-----------------------------------------------------------------------------------------------------------------------------------------|---------------------------------------------------------------------------------------------------|
| Principal<br>Function | Receives DVI or Analog signal from GPU and sends up to three digital video channels over a single coax cable. | Drives up to three content channels from two display outputs. Receives & re-transmits digital signal on coax cable.                     | Receives & re-transmits digital signal on two coax outputs.                                       |
| Part #                | VS-MSTR-0F                                                                                                    | VS-DSPL-0F                                                                                                                              | VS-RPTR-0F                                                                                        |
| Distance<br>Generated | Over 100 meters                                                                                               | Over 100 meters                                                                                                                         | Over 100 meters on each output                                                                    |
| Connectors            | 1 DVI-D input 1 HD15 VGA input 1 serial input (DB-9) 1 coax output (BNC) 1 USB connector                      | 1 coax input (BNC) 2 DVI-I outputs* 1 serial output (DB-9) 1 coax output (BNC) 1 USB connector *2 DVI-I to VGA 15-pin adaptors provided | 1 coax input (BNC) 2 coax output (BNC) 1 RJ 45 input 2 RJ 45 outputs* *RJ 45 used for power (PoE) |
| Connects from         | PC (only one Master Unit required)                                                                            | Master, Display or Repeater unit (use as many Display Units as required)                                                                | Master, Display or Repeater unit (use as many Repeater Units as required)                         |
| Connects to           | Display or Repeater unit                                                                                      | Display or Repeater unit                                                                                                                | Display or Repeater unit                                                                          |
| Dimensions            | 6.63" x 5.19" x 1.25"<br>16.84cm x 13.18cm x 3.18cm                                                           | 6.63" x 5.19" x 1.25"<br>16.84cm x 13.18cm x 3.18cm                                                                                     | 6.63" x 5.19" x 1.25"<br>16.84cm x 13.18cm x 3.18cm                                               |