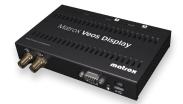

# Three Simple and Versatile Components

|                       | Veos Master Unit                                                                                              | Veos Display Unit                                                                                                                       | Veos Repeater Unit (optional)                                                                     |
|-----------------------|---------------------------------------------------------------------------------------------------------------|-----------------------------------------------------------------------------------------------------------------------------------------|---------------------------------------------------------------------------------------------------|
| Principal<br>Function | Receives DVI or Analog signal from GPU and sends up to three digital video channels over a single coax cable. | Drives up to three content channels from two display outputs. Receives & re-transmits digital signal on coax cable.                     | Receives & re-transmits digital signal on two coax outputs.                                       |
| Part #                | VS-MSTR-0F                                                                                                    | VS-DSPL-0F                                                                                                                              | VS-RPTR-0F                                                                                        |
| Distance<br>Generated | Over 100 meters                                                                                               | Over 100 meters                                                                                                                         | Over 100 meters on each output                                                                    |
| Connectors            | 1 DVI-D input 1 HD15 VGA input 1 serial input (DB-9) 1 coax output (BNC) 1 USB connector                      | 1 coax input (BNC) 2 DVI-I outputs* 1 serial output (DB-9) 1 coax output (BNC) 1 USB connector *2 DVI-I to VGA 15-pin adaptors provided | 1 coax input (BNC) 2 coax output (BNC) 1 RJ 45 input 2 RJ 45 outputs* *RJ 45 used for power (PoE) |
| Connects from         | PC (only one Master Unit required)                                                                            | Master, Display or Repeater unit (use as many Display Units as required)                                                                | Master, Display or Repeater unit (use as many Repeater Units as required)                         |
| Connects to           | Display or Repeater unit                                                                                      | Display or Repeater unit                                                                                                                | Display or Repeater unit                                                                          |
| Dimensions            | 6.63" x 5.19" x 1.25"<br>16.84cm x 13.18cm x 3.18cm                                                           | 6.63" x 5.19" x 1.25"<br>16.84cm x 13.18cm x 3.18cm                                                                                     | 6.63" x 5.19" x 1.25"<br>16.84cm x 13.18cm x 3.18cm                                               |