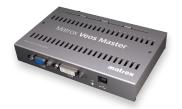

# Three Simple and Versatile Components

|                       | Veos Master Unit                                                                                              | Veos Display Unit                                                                                                                       | Veos Repeater Unit (optional)                                                                     |
|-----------------------|---------------------------------------------------------------------------------------------------------------|-----------------------------------------------------------------------------------------------------------------------------------------|---------------------------------------------------------------------------------------------------|
| Principal<br>Function | Receives DVI or Analog signal from GPU and sends up to three digital video channels over a single coax cable. | Drives up to three content channels from two display outputs. Receives & re-transmits digital signal on coax cable.                     | Receives & re-transmits digital signal on two coax outputs.                                       |
| Part #                | VS-MSTR-0F                                                                                                    | VS-DSPL-0F                                                                                                                              | VS-RPTR-0F                                                                                        |
| Distance<br>Generated | Over 100 meters                                                                                               | Over 100 meters                                                                                                                         | Over 100 meters on each output                                                                    |
| Connectors            | 1 DVI-D input 1 HD15 VGA input 1 serial input (DB-9) 1 coax output (BNC) 1 USB connector                      | 1 coax input (BNC) 2 DVI-I outputs* 1 serial output (DB-9) 1 coax output (BNC) 1 USB connector *2 DVI-I to VGA 15-pin adaptors provided | 1 coax input (BNC) 2 coax output (BNC) 1 RJ 45 input 2 RJ 45 outputs* *RJ 45 used for power (PoE) |
| Connects from         | PC (only one Master Unit required)                                                                            | Master, Display or Repeater unit (use as many Display Units as required)                                                                | Master, Display or Repeater unit (use as many Repeater Units as required)                         |
| Connects to           | Display or Repeater unit                                                                                      | Display or Repeater unit                                                                                                                | Display or Repeater unit                                                                          |
| Dimensions            | 6.63" x 5.19" x 1.25"<br>16.84cm x 13.18cm x 3.18cm                                                           | 6.63" x 5.19" x 1.25"<br>16.84cm x 13.18cm x 3.18cm                                                                                     | 6.63" x 5.19" x 1.25"<br>16.84cm x 13.18cm x 3.18cm                                               |