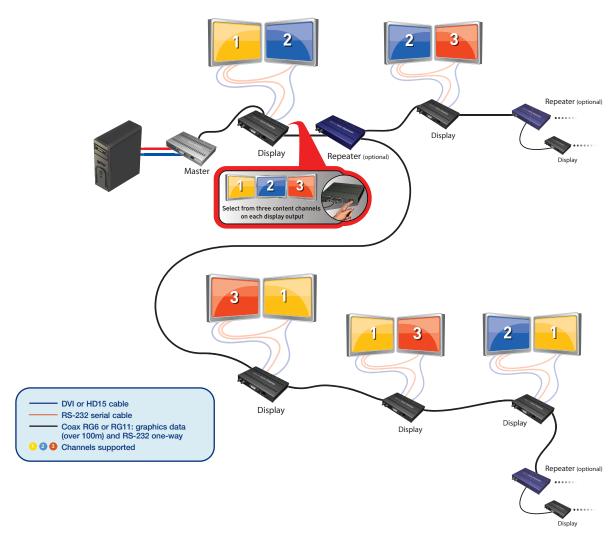

# More content, Greater distance, Guaranteed.

Matrox Veos is a multi-channel digital extension product that provides over 100 meters of crystal-clear extension per component. Made up of three components, Veos expands, simplifies, and guarantees image quality for any digital signage installation. A true digital solution, Veos ensures perfect image quality, and does not compromise resolution at any distance. Typically, multiple PCs and/or multiple lines of extension are required to drive various channels of content. With Veos, a single PC and just one line of copper-based cable can run one, two, or three different channels of content over tremendous distances to a virtually unlimited number of displays with zero loss to image quality. Ideal for terminal, concourse and retail installations, Veos is worth its weight in gold.

# Three Simple and Versatile Components

|                       | Veos Master Unit                                                                                              | Veos Display Unit                                                                                                                       | Veos Repeater Unit (optional)                                                                     |
|-----------------------|---------------------------------------------------------------------------------------------------------------|-----------------------------------------------------------------------------------------------------------------------------------------|---------------------------------------------------------------------------------------------------|
| Principal<br>Function | Receives DVI or Analog signal from GPU and sends up to three digital video channels over a single coax cable. | Drives up to three content channels from two display outputs. Receives & re-transmits digital signal on coax cable.                     | Receives & re-transmits digital signal on two coax outputs.                                       |
| Part #                | VS-MSTR-0F                                                                                                    | VS-DSPL-0F                                                                                                                              | VS-RPTR-0F                                                                                        |
| Distance<br>Generated | Over 100 meters                                                                                               | Over 100 meters                                                                                                                         | Over 100 meters on each output                                                                    |
| Connectors            | 1 DVI-D input 1 HD15 VGA input 1 serial input (DB-9) 1 coax output (BNC) 1 USB connector                      | 1 coax input (BNC) 2 DVI-I outputs* 1 serial output (DB-9) 1 coax output (BNC) 1 USB connector *2 DVI-I to VGA 15-pin adaptors provided | 1 coax input (BNC) 2 coax output (BNC) 1 RJ 45 input 2 RJ 45 outputs* *RJ 45 used for power (PoE) |
| Connects from         | PC (only one Master Unit required)                                                                            | Master, Display or Repeater unit (use as many Display Units as required)                                                                | Master, Display or Repeater unit (use as many Repeater Units as required)                         |
| Connects to           | Display or Repeater unit                                                                                      | Display or Repeater unit                                                                                                                | Display or Repeater unit                                                                          |
| Dimensions            | 6.63" x 5.19" x 1.25"<br>16.84cm x 13.18cm x 3.18cm                                                           | 6.63" x 5.19" x 1.25"<br>16.84cm x 13.18cm x 3.18cm                                                                                     | 6.63" x 5.19" x 1.25"<br>16.84cm x 13.18cm x 3.18cm                                               |