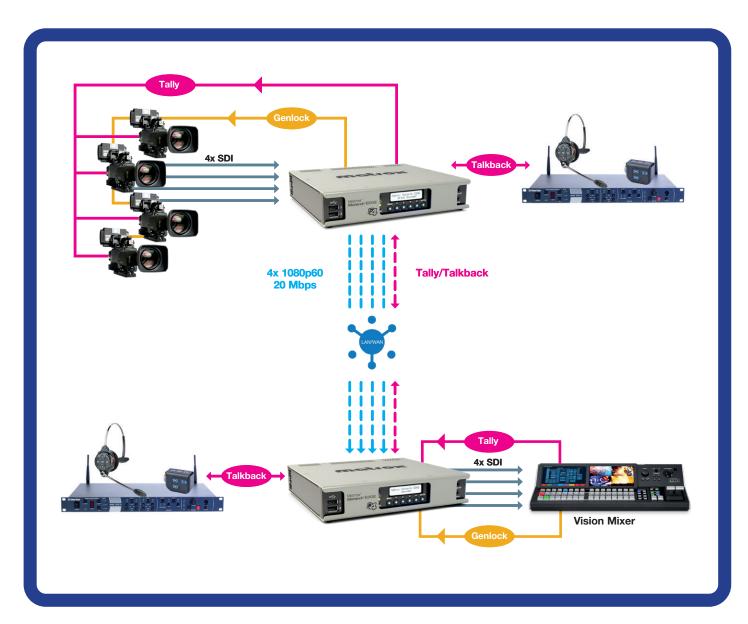

## **Encoder/Decoder Workflow**

Decode live, multi-camera video streams at resolutions up to 4K or quad HD with confidence using the powerful Matrox® Monarch EDGE decoder. This compact, robust, and low-power remote production decoder has made producing live, multi-camera events more affordable than ever by keeping talent in-house. Monarch EDGE securely decodes REMote Integration (REMI) streams to your master control room with remarkably low latency. Allowing for 4:2:0 8-bit or 4:2:2 10-bit encode/ decode, the Monarch EDGE encoder and decoder pairing is Ideal for demanding REMI broadcast workflows, or providing backhaul feeds to your broadcast network.